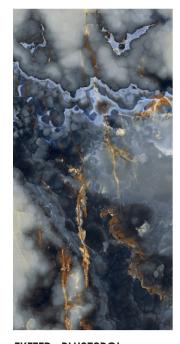

**EKSAHA-BLACK** SaharaNoir ~ Black 6mm Thickness \*POLISHED\* \$23.95/Sq.Ft

**EKSAHA - WHITE** SaharaNoir ~ White 6mm Thickness \*POLISHED\* \$23.95/Sq.Ft

- Slabs have limited stock. Subject to delivery charges. Please inquire for details. • All slabs are final sale.
- Ensure you have the proper equipment for accepting large slabs or material cannot be delivered.