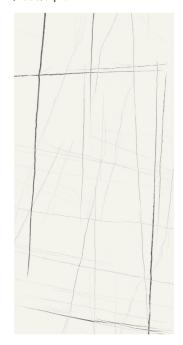

**EKSAHA-BLACK** SaharaNoir ~ Black 6mm Thickness \*POLISHED\* \$23.95/Sq.Ft

**EKSAHA - WHITE** SaharaNoir ~ White 6mm Thickness \*POLISHED\* \$23.95/Sq.Ft

- Slabs have limited stock. Subject to delivery charges. Please inquire for details. • All slabs are final sale.
- Ensure you have the proper equipment for accepting large slabs or material cannot be delivered.